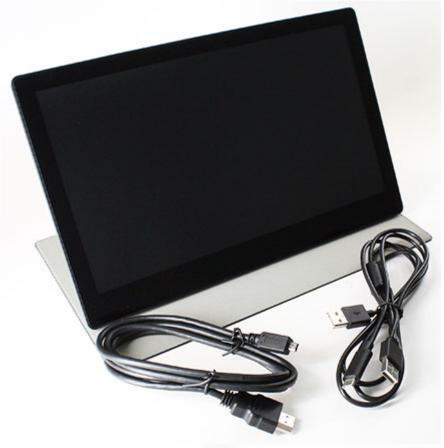

279.00 EUR incl. 19% VAT, plus shipping

- 1920x1080 !
- Micro-HDMI!
- Capacitive Touchscreen!
- VESA-75!

Support: Specifications | Animation

This TFT monitor is connected to a Windows PC HDMI connector.

In addition, the EH1080C model comes with capacitive multi touchscreen.

The EH1080C comes with integrated mounting and protection! Simply turn over the rear side of the display to get a stand.

The display also is available as an USB-variant (EX768C).