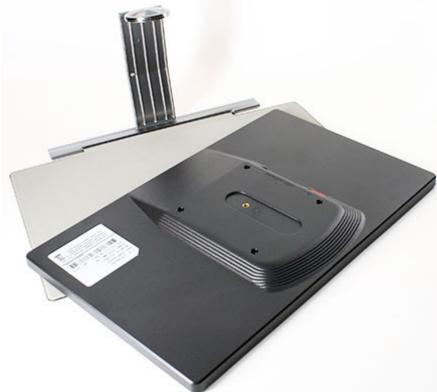

The EH1080C comes with integrated mounting and protection! Simply turn over the rear side of the display to get a stand.

The display also is available as an USB-variant (EX768C).